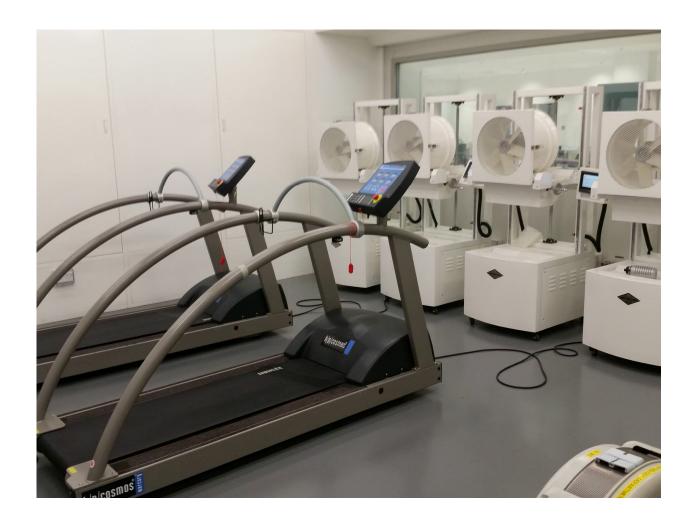

size
- b) Temperature and Humidity Control
- c) Big Viewing window (multiple glazed) on wall and door
- d) Access Ports for Cables and Wires
- e) Indoor Waterproof Lighting (ergonomic with dimmer control)
- f) Waterproof Sockets and Data Ports
- g) LCD Touch Screen Colour Controllers
- h) 6 Channel Paperless Colour Data Recorder
- i) IEC Safety Features for every module
- j) Fresh air control
- k) Non slip Epoxy Floor

### I) Non drift sensors for Temperature and Humidity



**Wide Range of Temperature and Humidity** 

# **Optional Features**

- a) CO2 control (fresh air / scrubber)
- b) O2 Hypoxic Control
- c) Sunlight Simulation
- d) Wind Speed Control (Height Adjustable)
- e) Uninterrupted Power Supply
- f) CCTV Camera
- g) Sample Transfer Window
- h) Handheld Monitoring by Handphone



### Wind Simulators inside Chamber and Big Viewing Window

QRA has proudly installed numerous Athletic Chambers in Asia and we would be most pleased to provide consultancy and quotations.

We are Most Pleased to be of Service to You:

QRA INTERNATIONAL (SINGAPORE) PTE LTD.

**48 Toh Guan Road East** 

# 03 - 144 Enterprise Hub

Singapore 608 586

Tel: 65 - 6795 1486 Fax: 65 - 6796 1487

Email: <a href="mailto:qrasales@qra.com.sg">qrasales@qra.com.sg</a> / mark@qra.com.sg