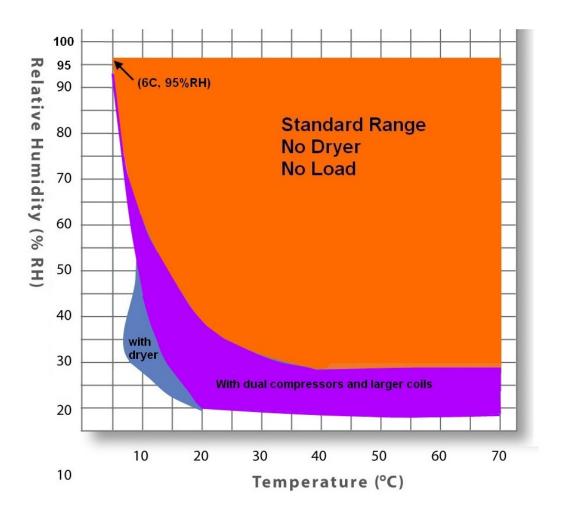

### I) Non drift sensors for Temperature and Humidity

**Wide Range of Temperature and Humidity** 