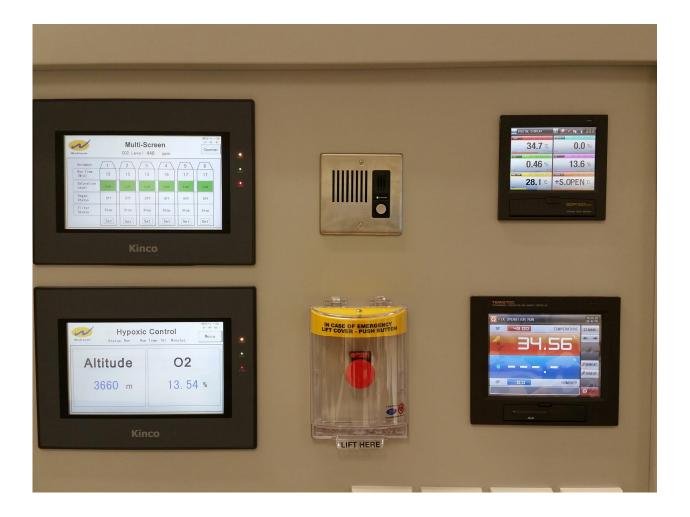

de conditions as well as CO2 control to accommodate both the athlete's long term training as well as providing for the sports scientists perfect weather conditions at any time, night or day.



**Typical Training Set Up within Chamber** 

## **2** Possibilities

- 1. Complete Environmental Chamber Installation and Commissioning
  - a) Worldwide
  - <u>b)</u> From 4 months delivery upon Purchase Confirmation and Downpayment
  - c) Chamber utilising Polyurethane sandwich panels, many sizes
  - d) Stainless steel or Galvanised Sheet steel with desired colour
  - e) Non Slip Weight Bearing Epoxy Floor
- 2. Upgrade of Existing Gym or Training Rooms to incorporate any or all of the Environmental Parameters controllable by touch screen colour Controller and option of Hand Held Phone Monitoring.



**Easy to Use Colourful Touch Screen Panels** 

## **Basic Standard Chamber Specifications**

- a) From 18 cubic meters (3 x 3 x 2 m) size
- b) Temperature and Humidity Control
- c) Big Viewing window (multiple glazed) on wall and door
- d) Access Ports for Cables and Wires
- e) Indoor Waterproof Lighting (ergonomic with dimmer control)
- f) Waterproof Sockets and Data Ports
- g) LCD Touch Screen Colour Controllers
- h) 6 Channel Paperless Colour Data Recorder
- i) IEC Safety Features for every module
- j) Fresh air control
- k) Non slip Epoxy Floor

### I) Non drift sensors for Temperature and Humidity



**Wide Range of Temperature and Humidity** 

# **Optional Features**

- a) CO2 control (fresh air / scrubber)
- b) O2 Hypoxic Control
- c) Sunlight Simulation
- d) Wind Speed Control (